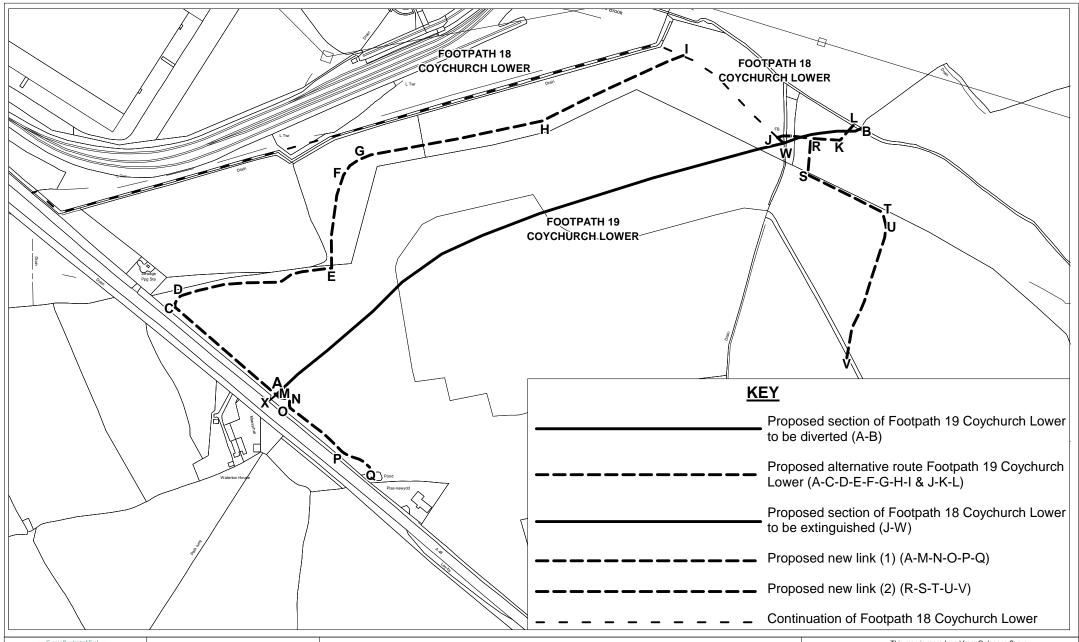

## **COMMUNITIES DIRECTORATE**

Corporate Director
Communities
Civic Offices
Angel Street
Bridgend CF31 4WB
Telephone (01656) 643643

Proposed Diversion Footpath 19 Coychurch Lower, Proposed Part Extinguishment Footpath 18 Coychurch Lower & Creation of 2 Link Paths